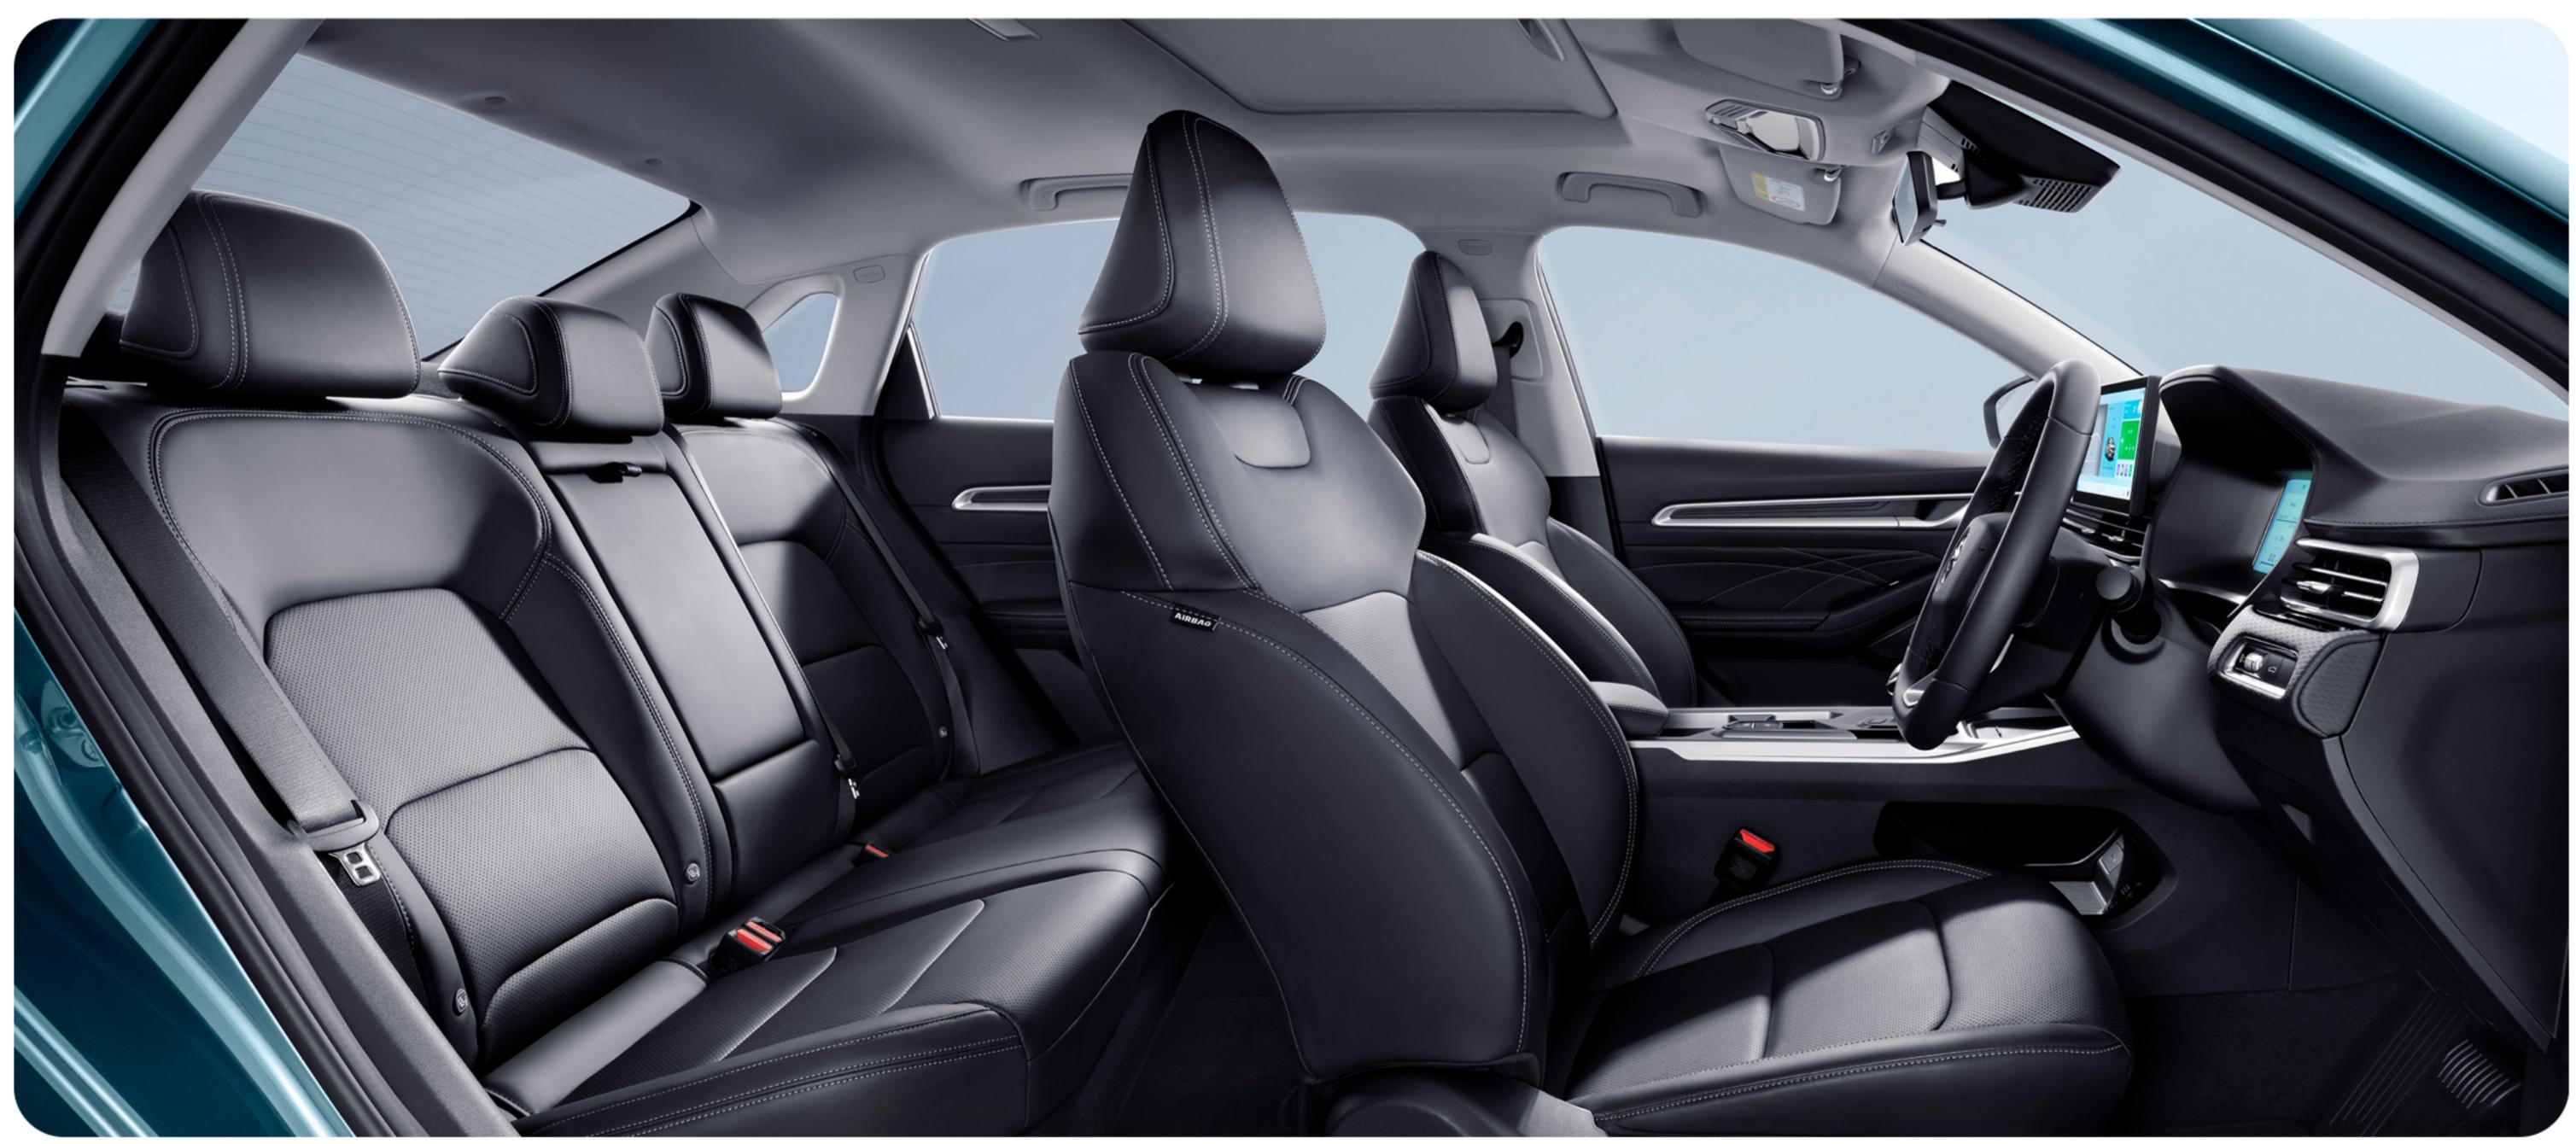

#### **Upgrades from Executive:**

- LED Headlamps
- Rear Tail Light Bar
- Leatherette Seats
- Auto Air-Conditioning
- Reverse Camera

#### **Upgrades from Premium:**

- Advanced Driver Assistance System
- Tyre Pressure Monitoring System
- 17" Alloy Wheels
- 10.3" LCD Meter Combination
- Driver Power Seat
- 12.3" Infotainment Head Unit
- Wireless Charger
- 360 Camera with 3D Display